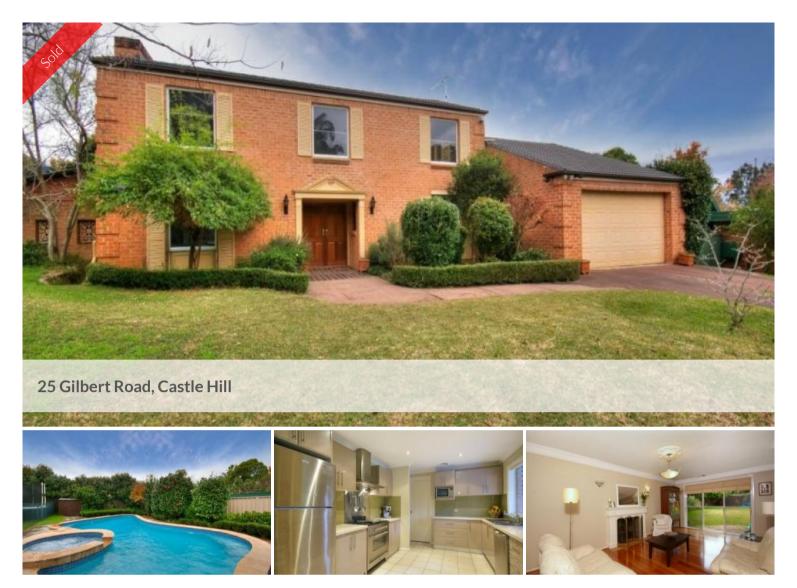

# Georgian Excellence

Style and elegance describes this beautifully presented family home. The residence has 4 double bedrooms all with built ins, 2 1/2 bathrooms including ensuite, large formal lounge with fire place, separate formal dining room, large open plan kitchen with walk in pantry plus large family room. The home is ideal for those who like to entertain with a large undercover area overlooking a sparkling saltwater pool and spa. The block is 938m2 which leave ample room for the kids to play.

## 🛏 4 🔊 3 🖨 2 👙

| Price         | SOLD        |
|---------------|-------------|
| Property Type | Residential |
| Property ID   | 165         |
| Land Area     | 938 m2      |