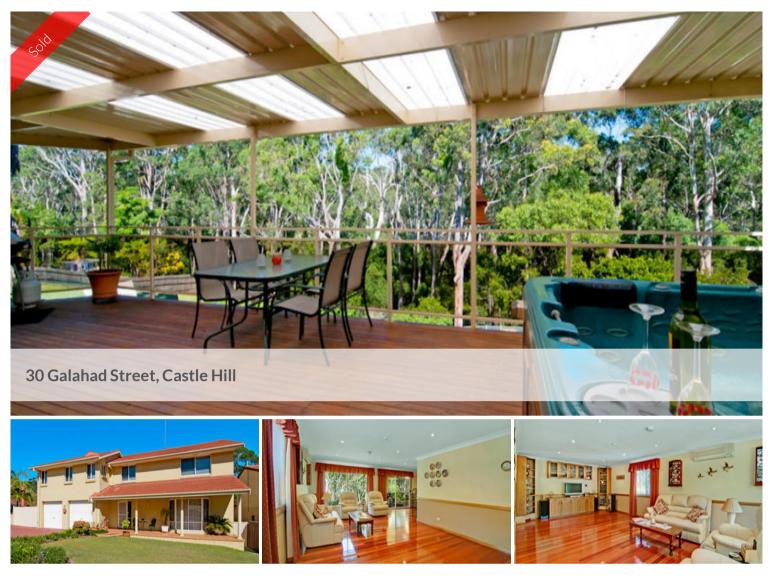

## Backing Bush Reserve

Located in the heart of the Knightsbridge Estate, this home is ideal for those looking for space and getting back to nature. Backing a permanent bush reserve the home lets you relax and unwind in your own slice of paradise.

The home boasts 6 large bedrooms (2 with en suites), 4 1/2 bathrooms, large formal and informal living areas including lounge, dining, family, meals plus separate rumpus / billiard room, beautiful blackwood timber kitchen with granite bench tops opening up onto a large covered entertainment area with uninterrupted bush views.

The home has all the mod cons you would expect and much more, add to this a large double garage with side access leading to the rear of the property with access to a 3rd garage ideal for a workshop or car enthusiast. The home has been beautifully built, renovated and maintained with not a cent to spend. A great opportunity a must to inspect.