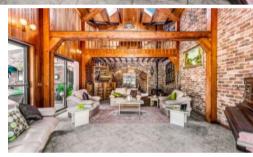

## Full Brick, Architecturally Designed

This fantastic Full Brick Home is ideal for those looking for that bit extra. Unique in its style and design the home is perfect for the entertainer with large open spaces and grandeur rarely seen.

Large timber kitchen with meals and a walk-in pantry that has to be seen to be believed. The living areas provide many options to suite all life styles with lounge, dining, music and rumpus rooms and a great room (games room) that is simply second to none.

All this opens up onto a spacious outdoor entertainment area with beautifully landscape gardens surrounding a sparkling salt water pool.

Add to this a wine cellar, attic storage and all the modern conveniences we have come to expect and you have a big family home that you will be delighted to own and show off to your friends. A great opportunity that simply cant be overlooked