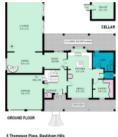

Located in the popular Crestwood Estate on a 929m2 block the home is only minutes away from all amenities with schools, shops, transport and parkland all within easy reach.

Boasting 4 bedrooms all with built ins (large walk-in to main), 3 bathrooms including a spa bath en suite, separate study / dressing room.

All this opens up onto a spacious outdoor entertainment area with beautifully landscape gardens surrounding a sparkling salt water pool.

Add to this a wine cellar, attic storage and all the modern conveniences we have come to expect and you have a big family home that you will be delighted to own and show off to your friends. A great opportunity that simply cant be overlooked