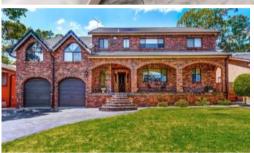

## Full Brick, Architecturally Designed

This fantastic Full Brick Home is ideal for those looking for that bit extra. Unique in its style and design the home is perfect for the entertainer with large open spaces and grandeur rarely seen.

Located in the popular Crestwood Estate on a 929m2 block the home is only minutes away from all amenities with schools, shops, transport and parkland all within easy reach.

Boasting 4 bedrooms all with built ins (large walk-in to main), 3 bathrooms including a spa bath en suite, separate study / dressing room.