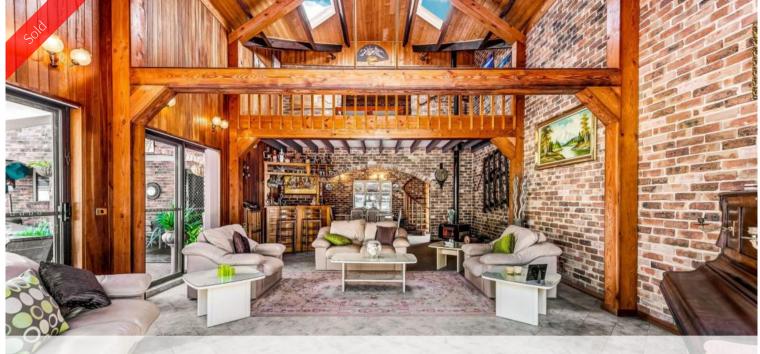

## Full Brick, Architecturally Designed

This fantastic Full Brick Home is ideal for those looking for that bit extra. Unique in its style and design the home is perfect for the entertainer with large open spaces and grandeur rarely seen.

Large timber kitchen with meals and a walk-in pantry that has to be seen to be believed. The living areas provide many options to suite all life styles with lounge, dining, music and rumpus rooms and a great room (games room) that is simply second to none.

All this opens up onto a spacious outdoor entertainment area with beautifully landscape gardens surrounding a sparkling salt water pool.

Add to this a wine cellar, attic storage and all the modern conveniences we have come to expect and you have a big family home that you will be delighted to own and show off to your friends. A great opportunity that simply cant be overlooked