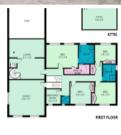

Located in the popular Crestwood Estate on a 929m2 block the home is only minutes away from all amenities with schools, shops, transport and parkland all within easy reach.

Boasting 4 bedrooms all with built ins (large walk-in to main), 3 bathrooms including a spa bath en suite, separate study / dressing room.