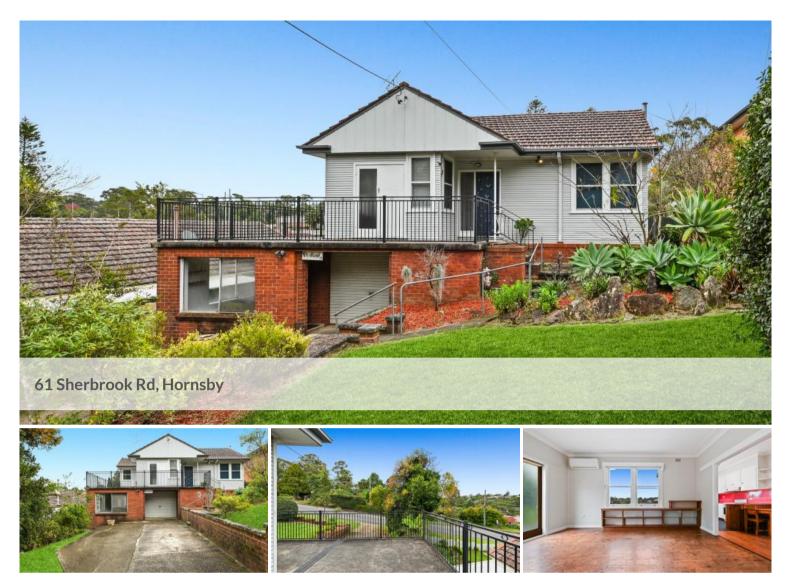

Versatile Family Home on 759m<sup>2</sup> – First Time Offered in Over 65 Years

Positioned on a generous 759m<sup>2</sup> block, this much-loved family home is being offered for sale for the very first time—held by the same family for over 65 years.

Designed with flexibility in mind, the home is ideal for large or extended families, those seeking in-law accommodation, or anyone wanting to run a business from home.

The unique layout features a sun-drenched 3-bedroom residence on the upper level and a fully self-contained granny flat below, complete with its own streetlevel entry—perfect for multi-generational living or independent rental.

Move in comfortably now and renovate or update at your own pace. High ceilings, an abundance of natural light, and classic cypress pine floors enhance the home's warm and welcoming character.

Outside, the large private rear yard boasts beautiful natural stone features and contoured garden beds—ideal for families, entertaining, or keen gardeners.

Centrally located, the home is within walking distance to quality schools, shops, parklands, and both Asquith and Hornsby railway stations.

Key Features:

- Large 759m<sup>2</sup> block with scope for future development (STCA)
- · 3 light-filled upstairs bedrooms, 2 with generous built-ins
- · Separate lounge and dining rooms